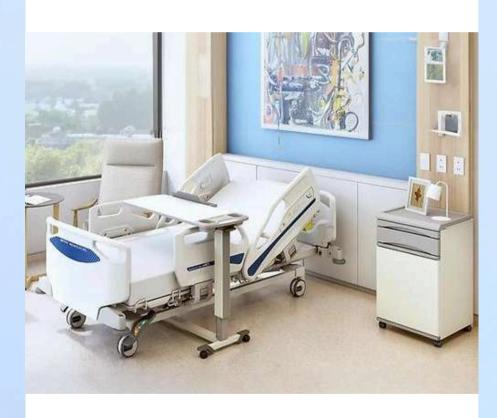

### **VitalGo Total Lift Bed**

## VG-TLB-425TMW-TQR-230EU Early Mobility at the Push of a Button"

Recent studies around the world continue to find that early mobility programs for patients can substantially improve their lives, not only physically, but mentally as well. With this bed, the patient would feel and able to move, and the recovery of a patient in the ICU, also motivating for the patient and health-care personal alike.