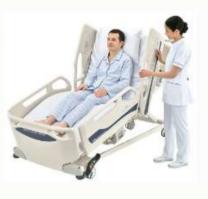

# Healthcare

### **Healthcare Product**

### **VitalGo Total Lift Bed**

## VG-TLB-425TMW-TQR-230EU Early Mobility at the Push of a Button"

Recent studies around the world continue to find that early mobility programs for patients can substantially improve their lives, not only physically, but mentally as well. With this bed, the patient would feel and able to move, and the recovery of a patient in the ICU, also motivating for the patient and health-care personal alike.