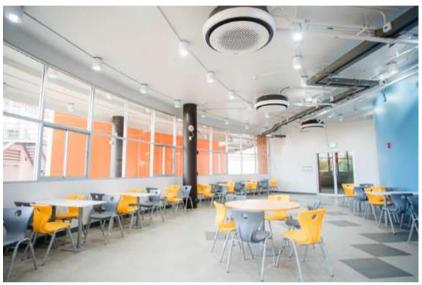

### RENOVATE PROJECT

PHRAMONGKUTKLAO COLLEGE OF MEDICINE

### RENOVATE PROJECT

#### PHRAMONGKUTKLAO COLLEGE OF MEDICINE

**LOUNGE AREA FL.1** 

**CO-WORKING SPACE AREA FL.5** 