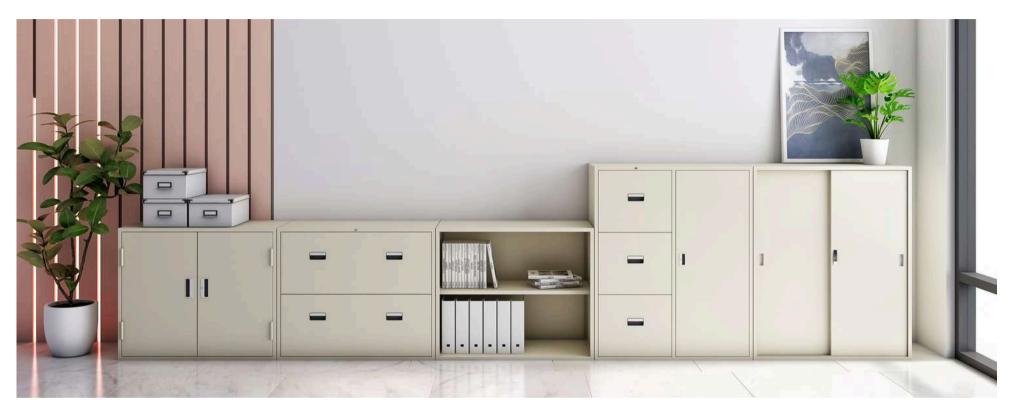

### **COMBINE FURNITURE SYSTEM**

"Lucky" Combine Furniture System is an alternative to a modem office for perfect filling. The system is carefully designed with many models according to the application such as swinging door cabinets and sliding door cabinets, shelves, drawer cabinets for hanging files, etc. Each model is designed in the same standard size, it can combine or add on beautifully from floor to ceiling as its function, thus, not only help saving space but also making the office modern and more modern.

## STEEL FURNITURE

## LUCKY

#### **INNOVATIVE STEEL FURNITURE**

"Lucky" Filing cabinets are designed and manufactured with a focus on strength and durability