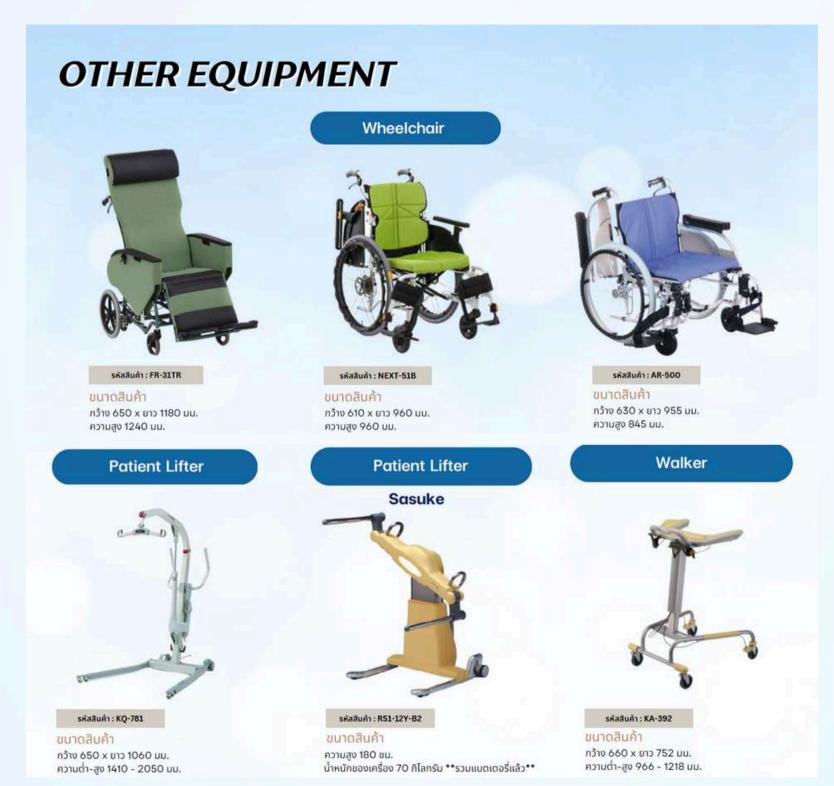

### **Healthcare Product**

รหัสสินค้า : KA-392

กว้าง 660 x ยาว 752 มม.

ความต่ำ-สง 966 - 1218 มม.

ขนาดสินค้า

รหัสสินค้า : RS1-12Y-B2

น้ำหนักของเครื่อง 70 กิโลกรัม \*\*รวมแบตเตอรี่แล้ว\*\*

ขนาดสินค้า

ความสูง 180 ซม.

รหัสสินค้า : KQ-781

กว้าง 650 x ยาว 1060 มม.

ความต่ำ-สูง 1410 - 2050 มม.

ขนาดสินค้า

Siam SCI Co.,Ltd www.siamsci.com

**Y2023 - PRESENT** 