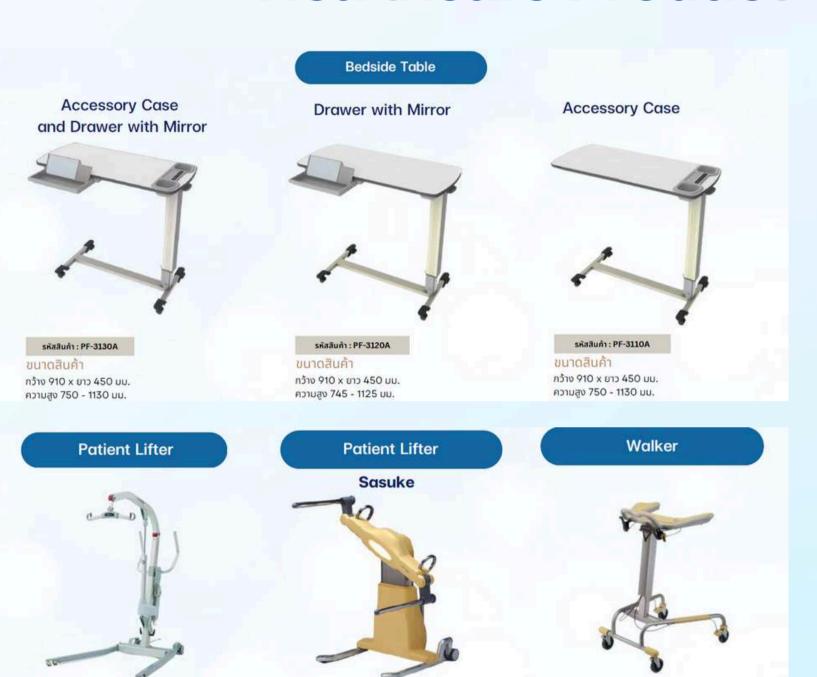

### **Healthcare Product**

รหัสสินค้า : KA-392

กว้าง 660 x ยาว 752 มม.

ความต่ำ-สง 966 - 1218 มม.

ขนาดสินค้า

รหัสสินค้า : RS1-12Y-B2

น้ำหนักของเครื่อง 70 กิโลกรัม \*\*รวมแบตเตอรี่แล้ว\*\*

ขนาดสินค้า

ความสูง 180 ซม.

รหัสสินค้า : KQ-781

กว้าง 650 x ยาว 1060 มม.

ความต่ำ-สูง 1410 - 2050 มม.

ขนาดสินค้า

Siam SCI Co.,Ltd www.siamsci.com

**Y2023 - PRESENT** 