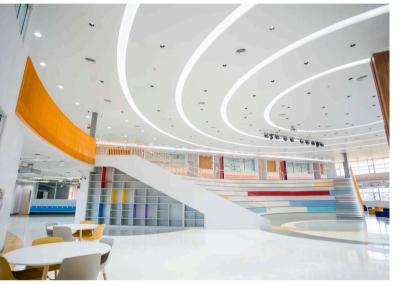

### RENOVATE PROJECT

PHRAMONGKUTKLAO COLLEGE OF MEDICINE

### RENOVATE PROJECT

#### PHRAMONGKUTKLAO COLLEGE OF MEDICINE

**LOUNGE AREA FL.1** 

**CO-WORKING SPACE AREA FL.5** 