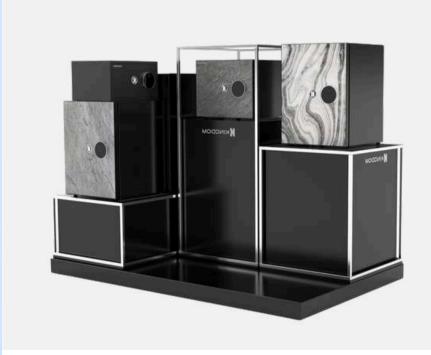

## SECURITY PRODUCT

## KINGDOM

### 70th anniversary of Kingdom

With key objectives are to develop a security safe that comes with a variety of sizes and weights, as well as an innovative design that transforms an old-school safe into a piece of modern decoration.