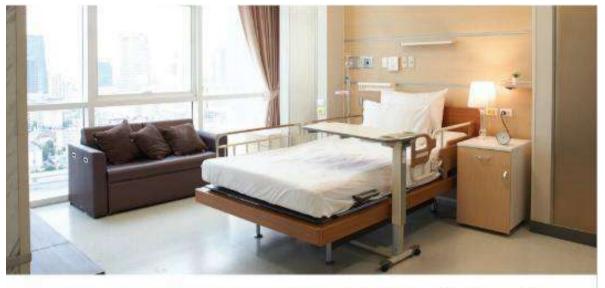

ห้องพักผู้ป่วยพิเศษเดี่ยว ขนาดห้อง 33 ตรม.

🛮 ห้องพักผู้ป่วย วี.ไอ.พี ขนาด 59 ตรม.

ห้องพักผู้ป่วยสามัญ 4 เตียง ขนาดห้อง 64 ตรม.

**PROJECT** Go Hair Company at One OCC Building