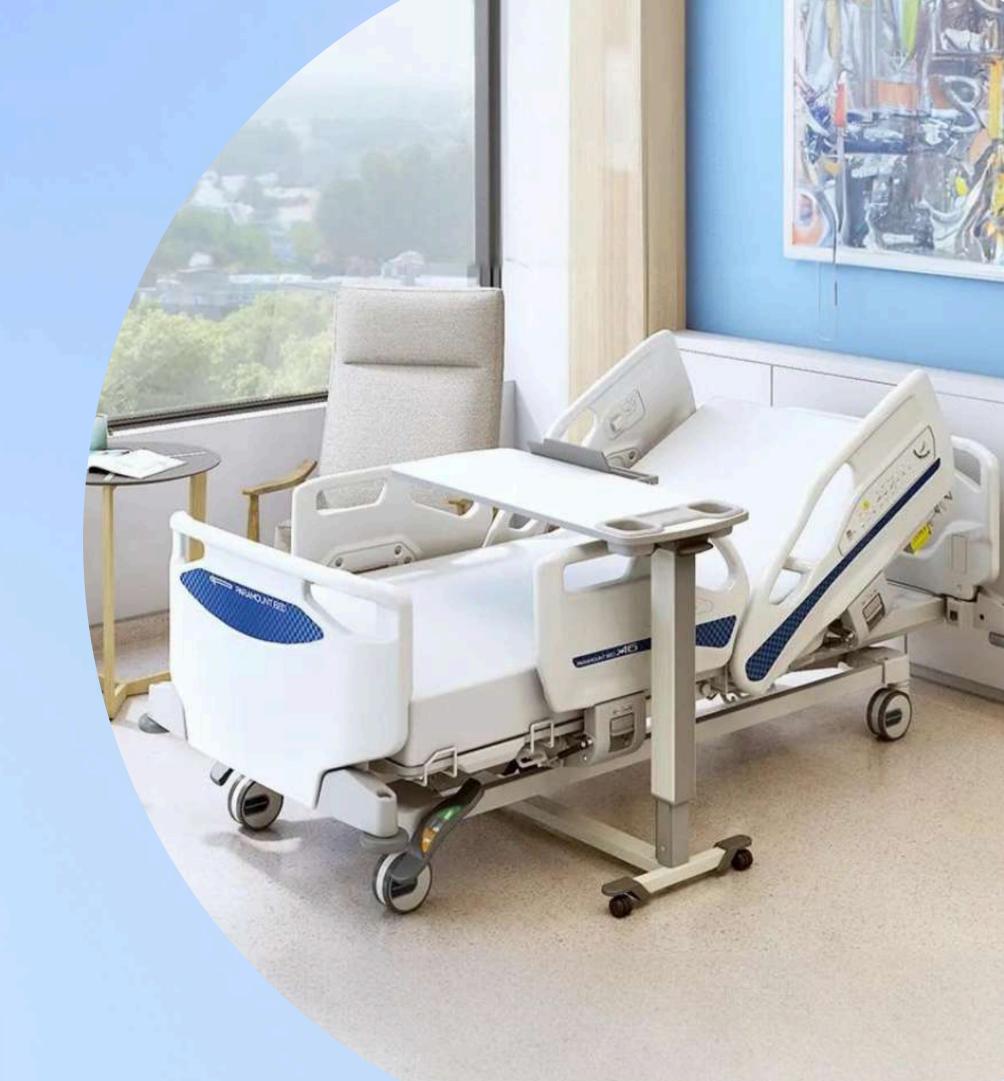

### **VitalGo Total Lift Bed**

## VG-TLB-425TMW-TQR-230EU Early Mobility at the Push of a Button"

Recent studies around the world continue to find that early mobility programs for patients can substantially improve their lives, not only physically, but mentally as well. With this bed, the patient would feel and able to move, and the recovery of a patient in the ICU, also motivating for the patient and health-care personal alike.