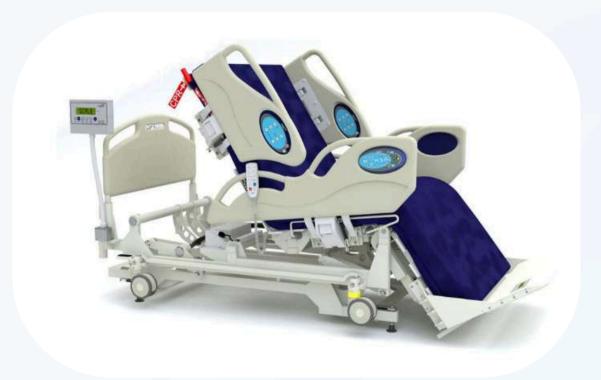

### **VitalGo Total Lift Bed**

## VG-TLB-425TMW-TQR-230EU Early Mobility at the Push of a Button"

Recent studies around the world continue to find that early mobility programs for patients can substantially improve their lives, not only physically, but mentally as well. With this bed, the patient would feel and able to move, and the recovery of a patient in the ICU, also motivating for the patient and health-care personal alike.