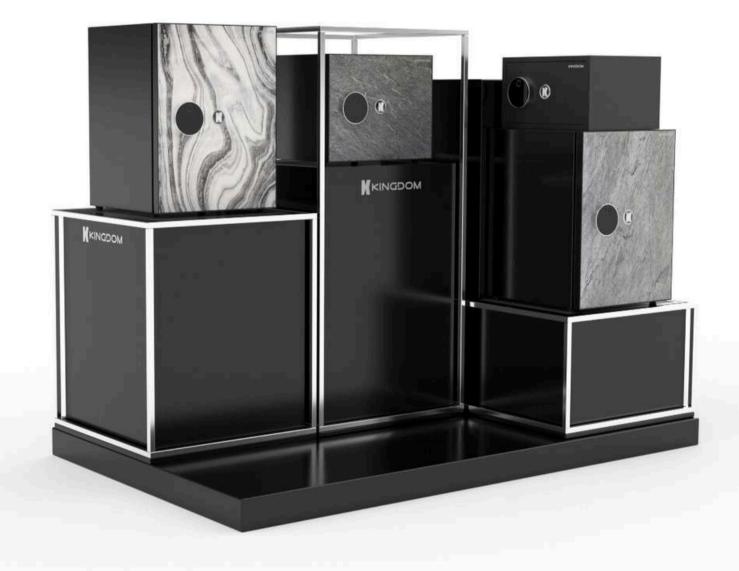

## KINGDOM

### 70th anniversary of Kingdom

With key objectives are to develop a security safe that comes with a variety of sizes and weights, as well as an innovative design that transforms an old-school safe into a piece of modern decoration.