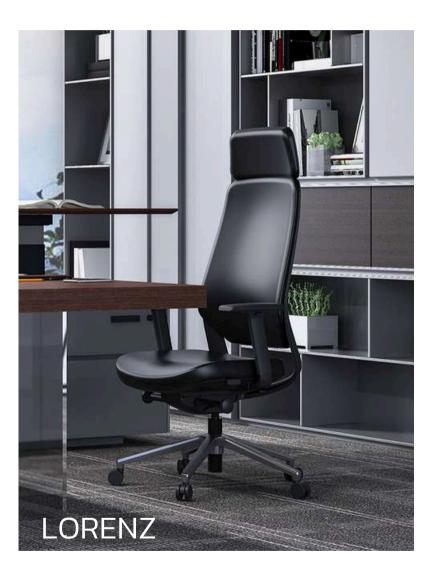

s, drawer cabinets for hanging files, etc. Each model is designed in the same standard size, it can combine or add on beautifully from floor to ceiling as its function, thus, not only help saving space but also making the office modern and more modern.











## STEEL FURNITURE

## LUCKY

#### **INNOVATIVE STEEL FURNITURE**

"Lucky" Filing cabinets are designed and manufactured with a focus on strength and durability









## SECURITY PRODUCT

## KINGDOM

### 70th anniversary of Kingdom

With key objectives are to develop a security safe that comes with a variety of sizes and weights, as well as an innovative design that transforms an old-school safe into a piece of modern decoration.











# Office Furniture



## **EXECUTIVE DESK**

### PRODUCT HIGHLIGHT

























### WORKING SPACE PRODUCT HIGHLIGHT









## **CONFERENCE ROOM**

### PRODUCT HIGHLIGHT









## CO-WORKING SPACE PRODUCT HIGHLIGHT









## TRAINING ROOM PRODUCT HIGHLIGHT

## Siamsteel OFFICE SOLUTION







## MEETING POD

### PRODUCT HIGHLIGHT





PRIVÉ POD





## AUDITORIUM PRODUCT HIGHLIGHT











# Healthcare





### **Healthcare Product**



### **VitalGo Total Lift Bed**



## VG-TLB-425TMW-TQR-230EU Early Mobility at the Push of a Button"

Recent studies around the world continue to find that early mobility programs for patients can substantially improve their lives, not only physically, but mentally as well. With this bed, the patient would feel and able to move, and the recovery of a patient in the ICU, also motivating for the patient and health-care persona