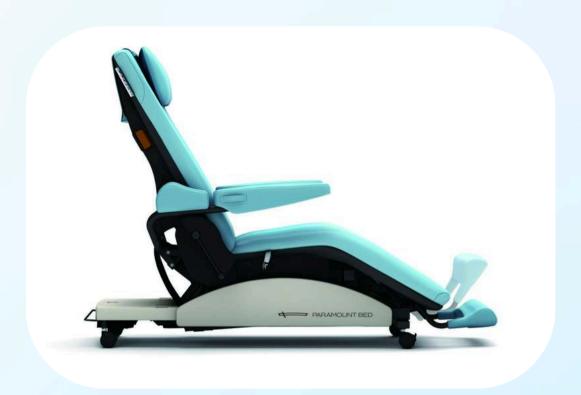

### **VitalGo Total Lift Bed**

## VG-TLB-425TMW-TQR-230EU Early Mobility at the Push of a Button"

Recent studies around the world continue to find that early mobility programs for patients can substantially improve their lives, not only physically, but mentally as well. With this bed, the patient would feel and able to move, and the recovery of a patient in the ICU, also motivating for the patient and health-care personal alike.