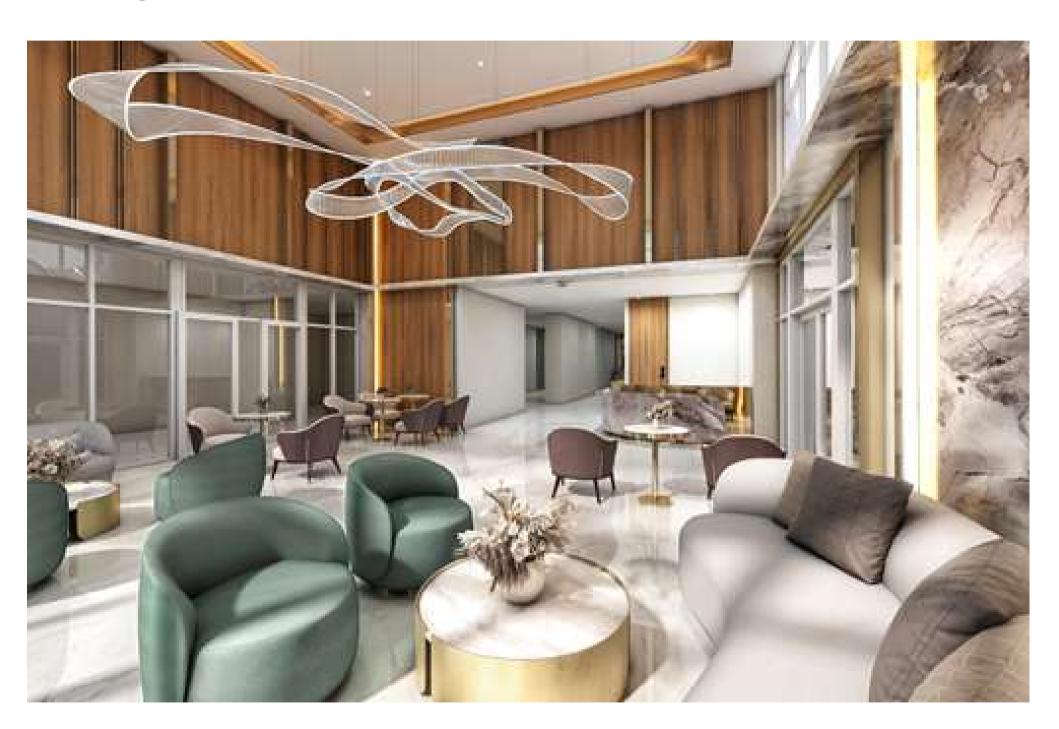

### RENOVATE PROJECT

PHRAMONGKUTKLAO COLLEGE OF MEDICINE

### RENOVATE PROJECT

#### PHRAMONGKUTKLAO COLLEGE OF MEDICINE

**LOUNGE AREA FL.1** 

**CO-WORKING SPACE AREA FL.5** 