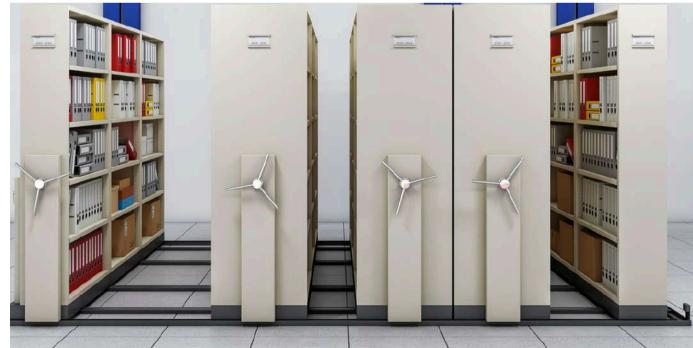

### **COMBINE FURNITURE SYSTEM**

"Lucky" Combine Furniture System is an alternative to a modem office for perfect filling. The system is carefully designed with many models according to the application such as swinging door cabinets and sliding door cabinets, shelves, drawer cabinets for hanging files, etc. Each model is designed in the same standard size, it can combine or add on beautifully from floor to ceiling as its function, thus, not only help saving space but also making the office modern and more modern.

## STEEL FURNITURE

## LUCKY