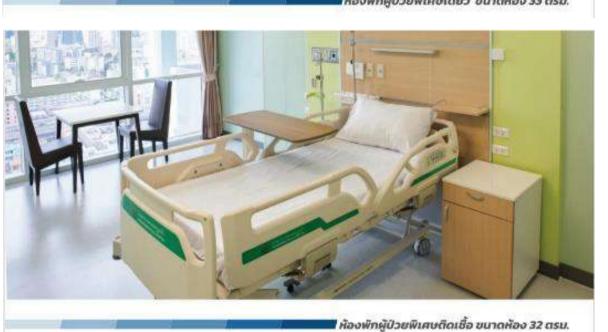

ห้องพักผู้ป่วยพิเศษเดี่ยว ขนาดห้อง 33 ตรม.

🛮 ห้องพักผู้ป่วย วี.ไอ.พี ขนาด 59 ตรม.

ห้องพักผู้ป่วยสามัญ 4 เตียง ขนาดห้อง 64 ตรม.

**PROJECT** Go Hair Company at One OCC Building