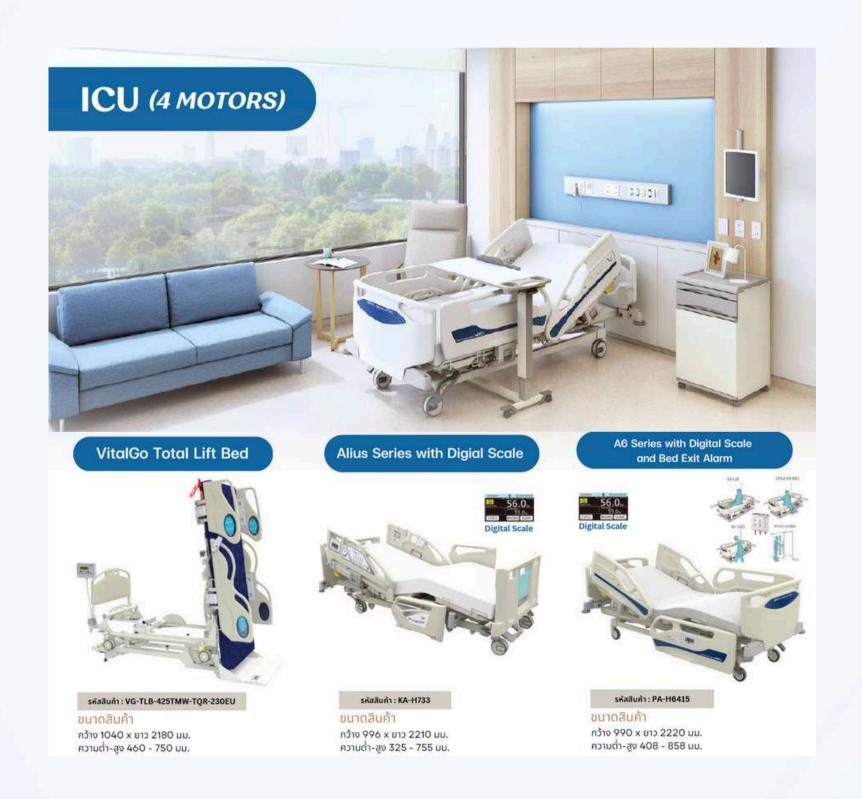

### **VitalGo Total Lift Bed**

## VG-TLB-425TMW-TQR-230EU Early Mobility at the Push of a Button"

Recent studies around the world continue to find that early mobility programs for patients can substantially improve their lives, not only physically, but mentally as well. With this bed, the patient would feel and able to move, and the recovery of a patient in the ICU, also motivating for the patient and health-care personal alike.