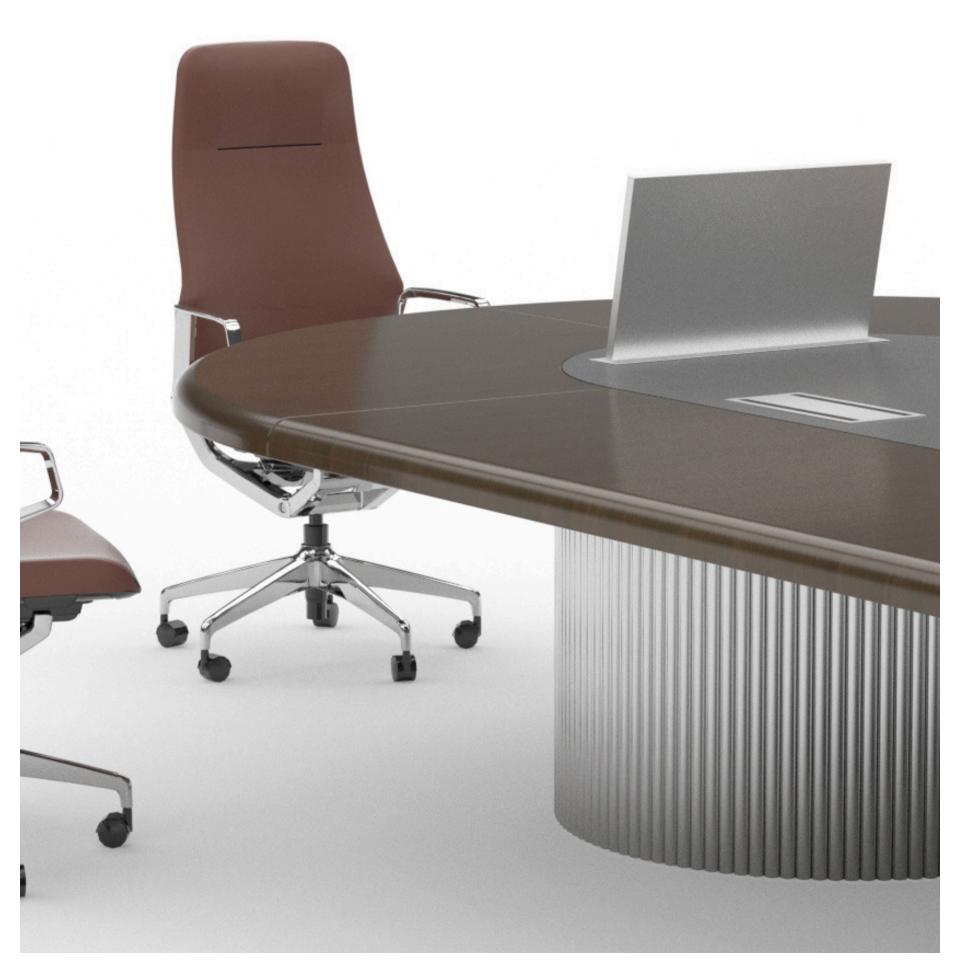

### DOVE

W5400 x D2200 x H750mm.

The OVAL conference table is a modern and elegant conference table that is perfect for professional meetings. It is made from high-quality materials and features a sleek, minimalist design. The oval shape of the table promotes collaboration and communication among participants, and the spacious surface provides ample room for laptops, documents, and other meeting materials. The OVAL conference table is available in a variety of sizes and finishes to suit any meeting space.