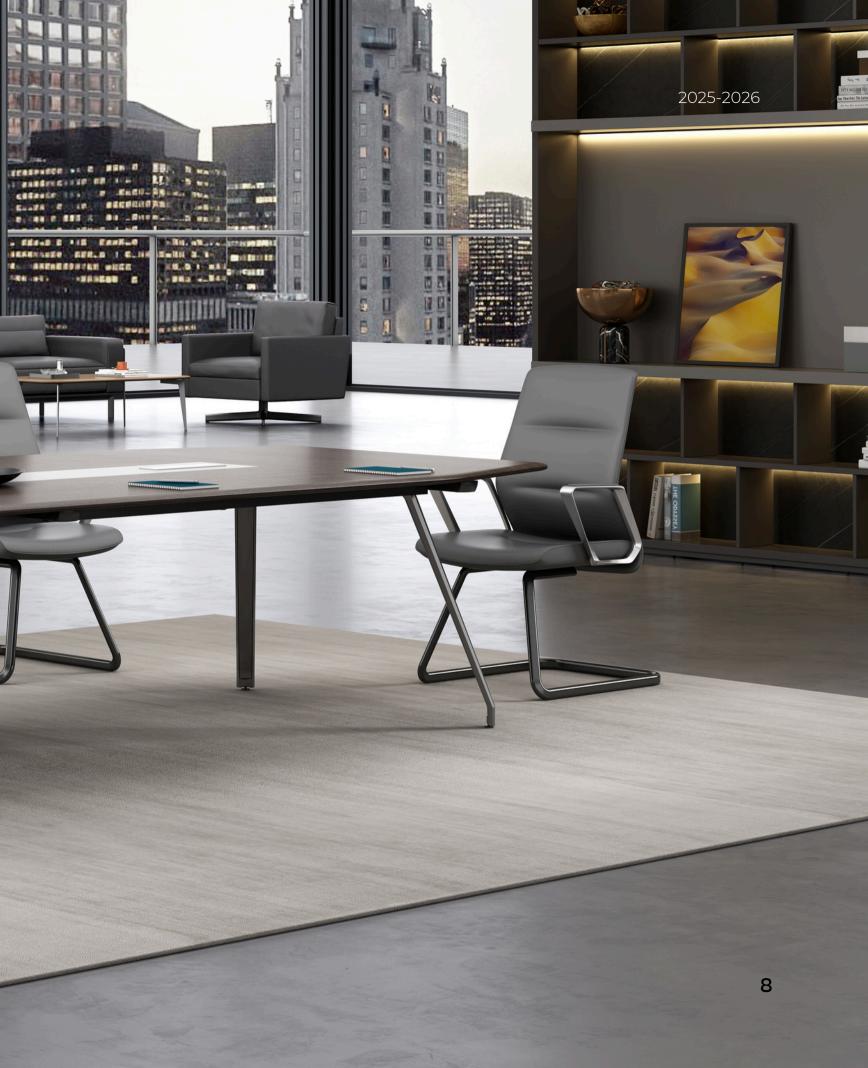

## HARROW

1.10

AL LOUP

2025-2026

#### HARROW

Size : 2400 x 1200 x 750 mm. Size : 3200 x 1200 x 750 mm. Size : 3600 x 1200 x 750 mm.

2025-2026