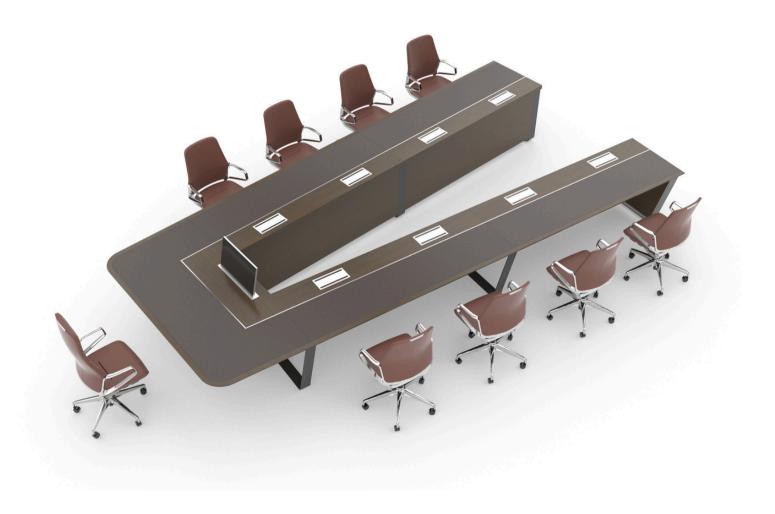

#### **KERMAN** W5400 x D2800 x H750mm.

The U-shaped conference table pictured is an excellent choice for organizations seeking a practical, aesthetically pleasing, and collaborative meeting space. Its design fosters seamless communication and teamwork, making it ideal for productive discussions and presentations