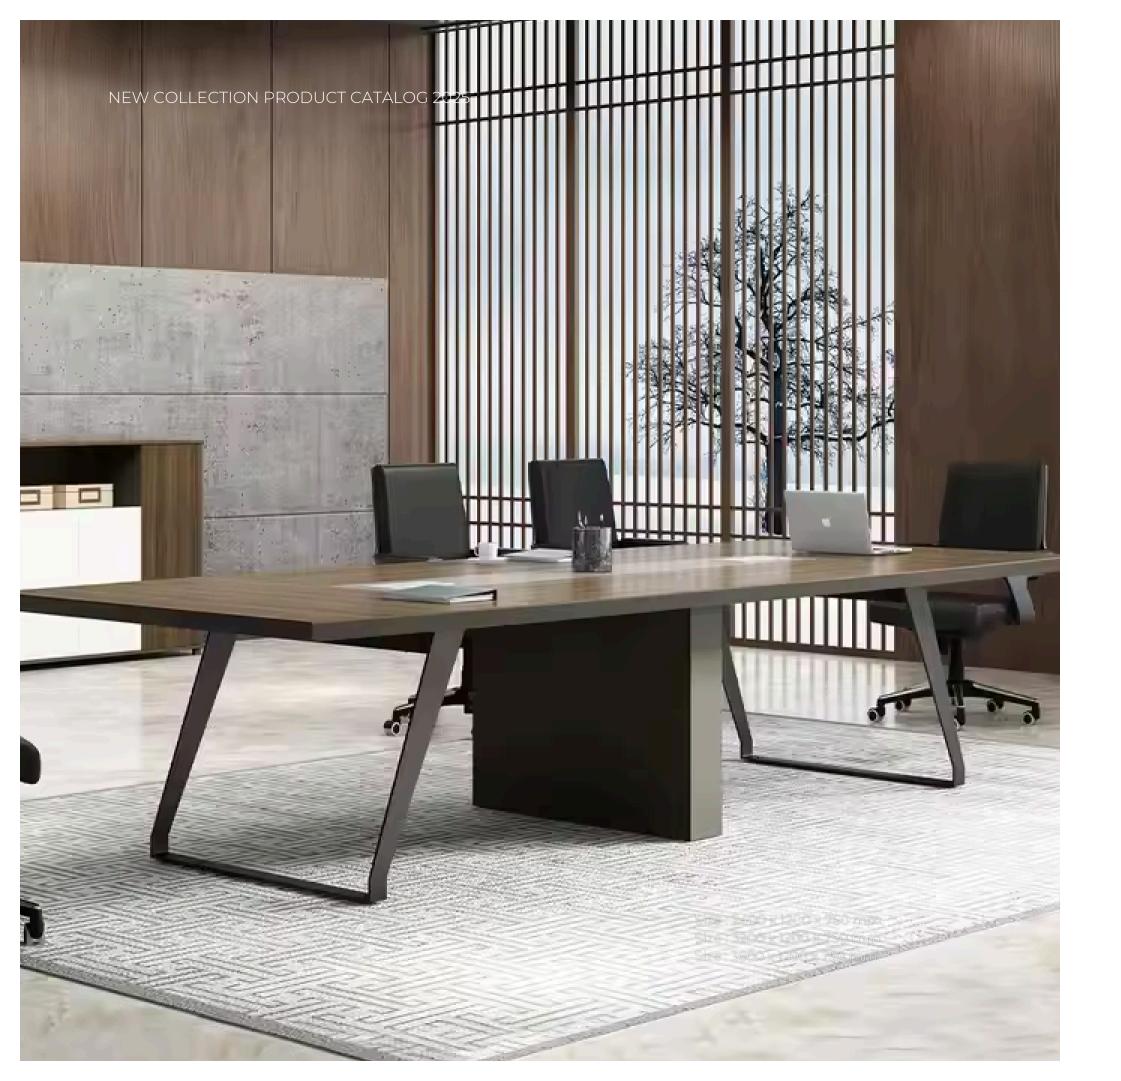

### RICHMOND

Size : 2400 x 1200 x 750 mm. Size : 3200 x 1200 x 750 mm. Size : 3600 x 1200 x 750 mm.

Size : 2400 x 1200 x 750 mm Size : 3200 x 1200 x 750 mm. Size : 3600 x 1200 x 750 mm.

2025-2026