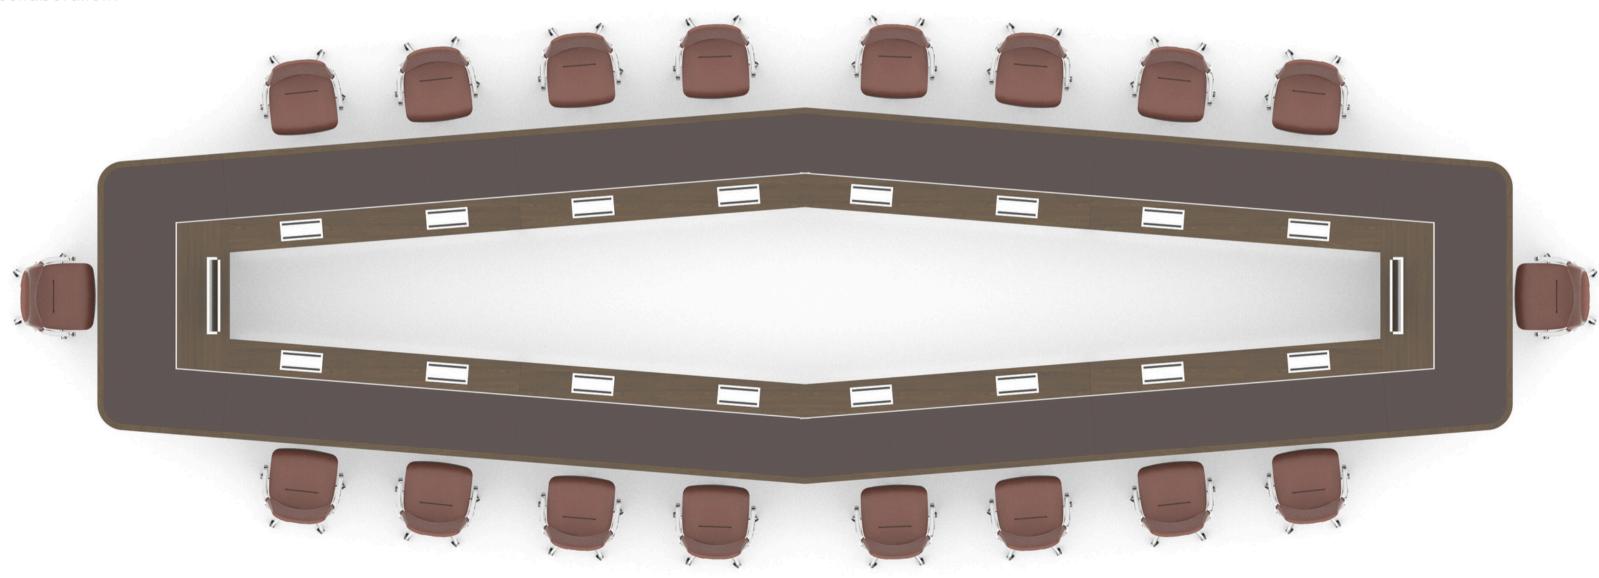

#### **KERMAN** W5400 x D2800 x H750mm.

The U-shaped conference table pictured is an excellent choice for organizations seeking a practical, aesthetically pleasing, and collaborative meeting space. Its design fosters seamless communication and teamwork, making it ideal for productive discussions and presentations