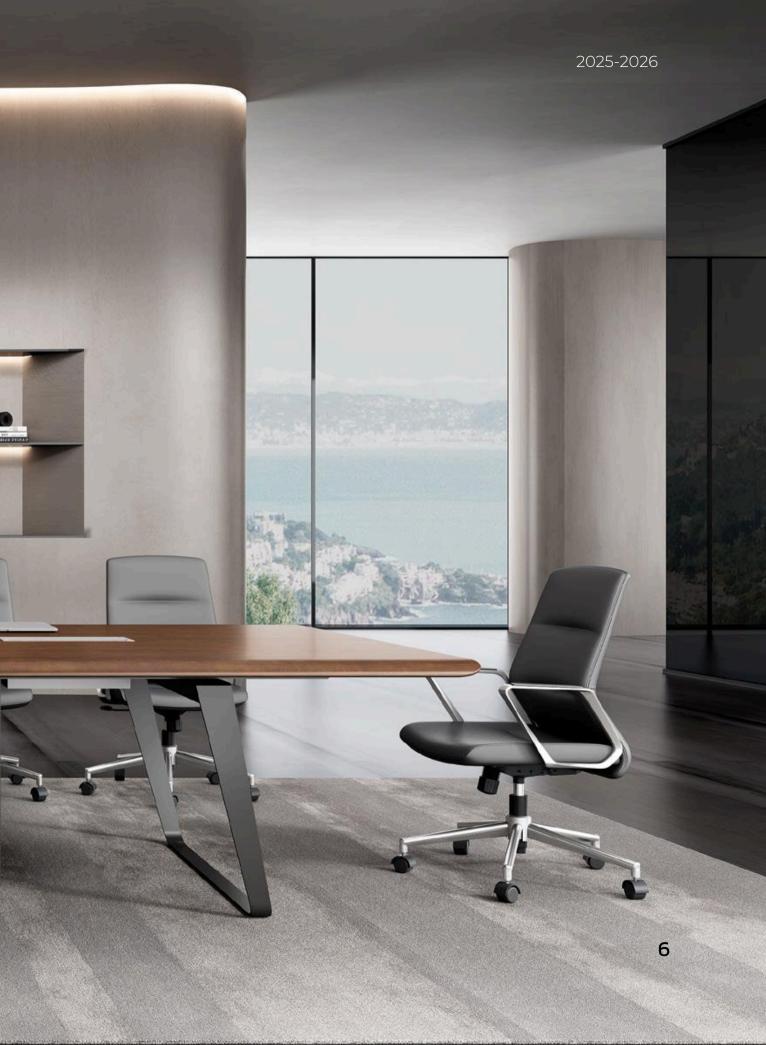

#### ADRIEN

Combining strength and modernity, this conference table features a striking dark wood laminate top and polished chrome-plated steel legs. Its minimalist yet impactful design is perfect for contemporary workspaces that demand professionalism and style.

#### ADRIEN