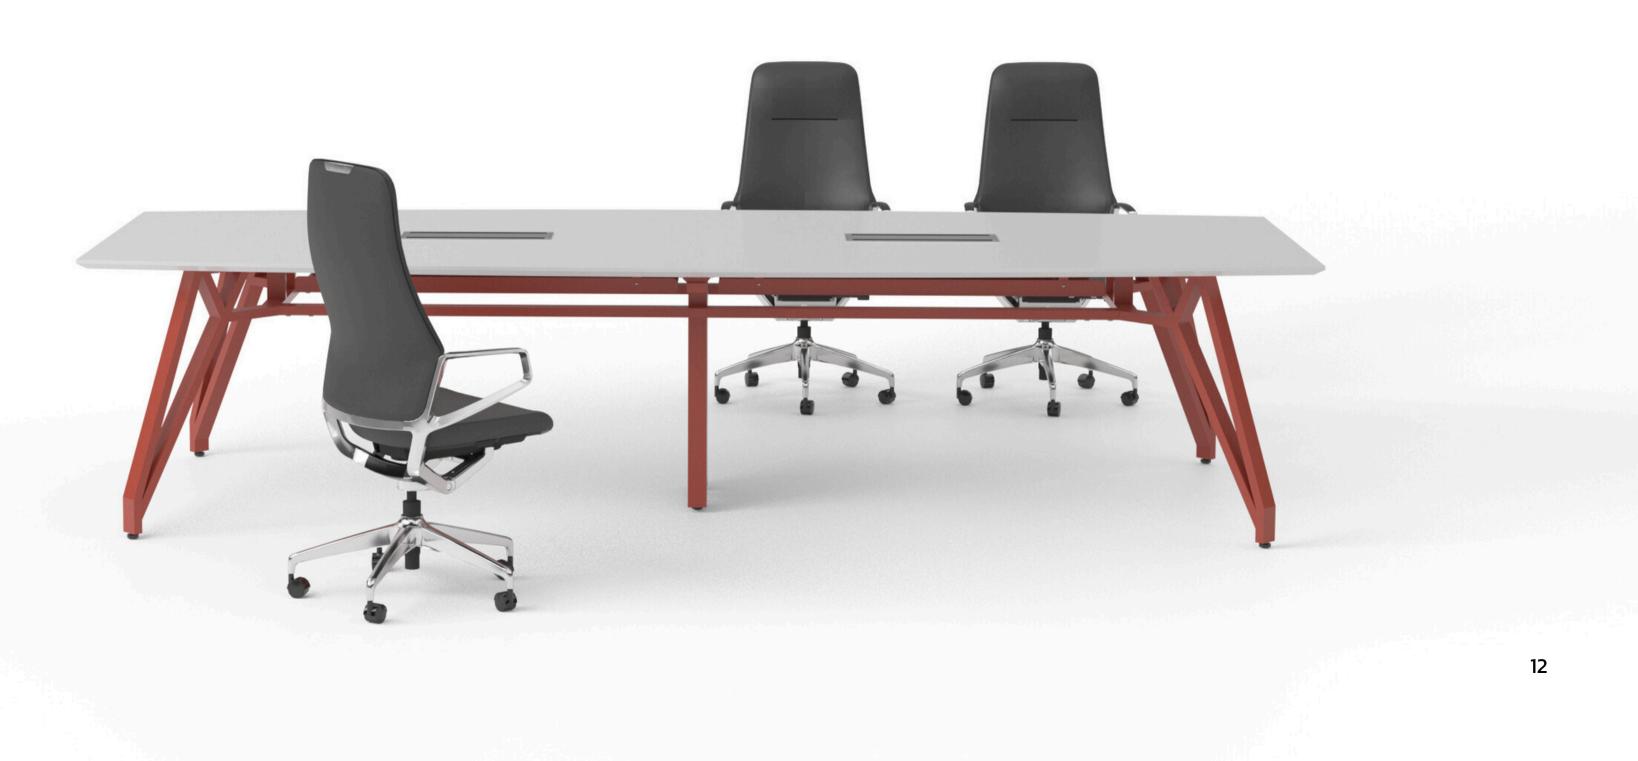

#### **SPIDER**

Table stands out with its sharp, spider-like legs. Its smooth, top offers a modern look, and built-in power and data ports keep things organized.This table blends bold style with practical use, making it a focal point for any modern office.

#### **SPIDER**

Size : 3200 x 1200 x 750 mm. Size : 3600 x 1200 x 750 mm.