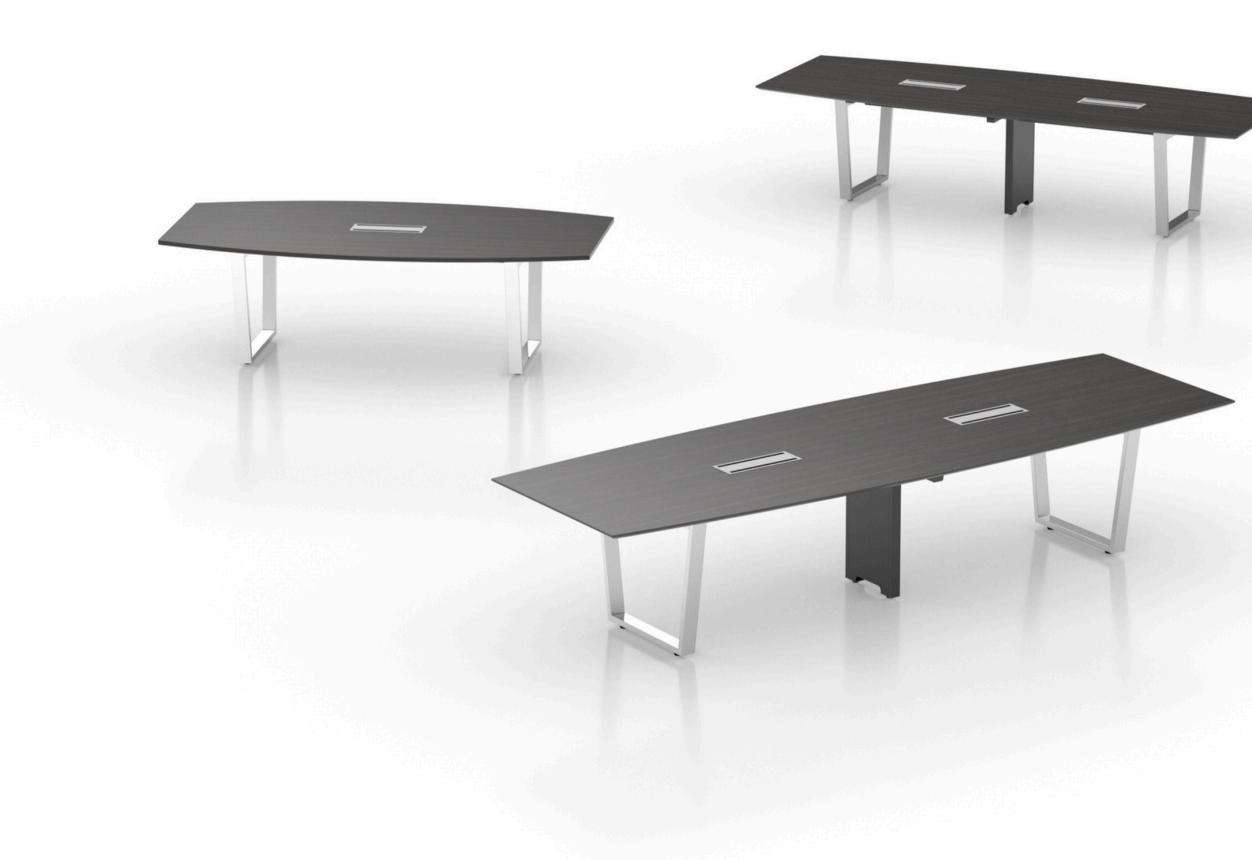

### RICHMOND

Size : 2400 x 1200 x 750 mm. Size : 3200 x 1200 x 750 mm. Size : 3600 x 1200 x 750 mm.