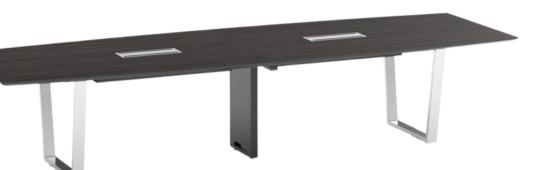

#### HARROW

Size : 2400 x 1200 x 750 mm. Size : 3200 x 1200 x 750 mm. Size : 3600 x 1200 x 750 mm.

2025-2026