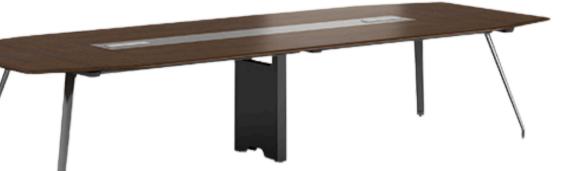

#### ADRIEN

Combining strength and modernity, this conference table features a striking dark wood laminate top and polished chrome-plated steel legs. Its minimalist yet impactful design is perfect for contemporary workspaces that demand professionalism and style.

#### ADRIEN