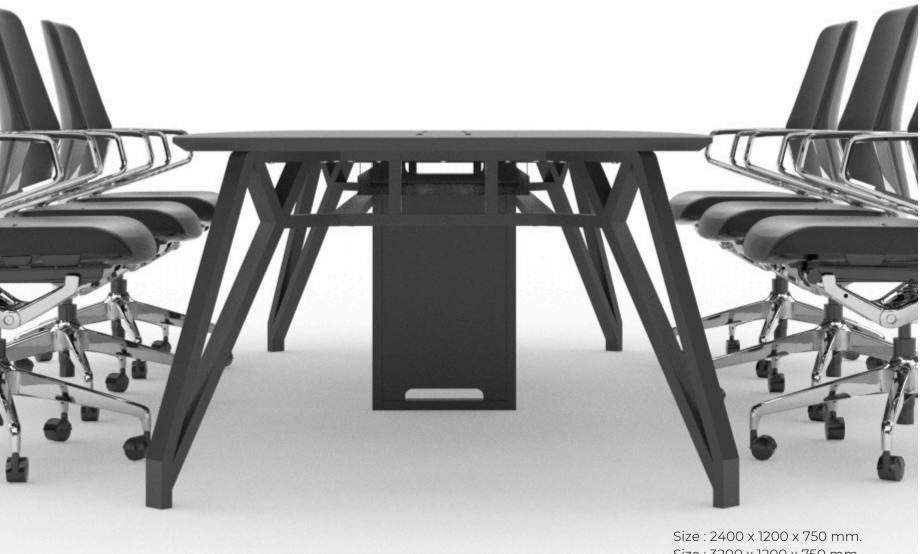

#### **SPIDER**

Table stands out with its sharp, spider-like legs. Its smooth, top offers a modern look, and built-in power and data ports keep things organized.This table blends bold style with practical use, making it a focal point for any modern office.

#### **SPIDER**

Size : 3200 x 1200 x 750 mm. Size : 3600 x 1200 x 750 mm.