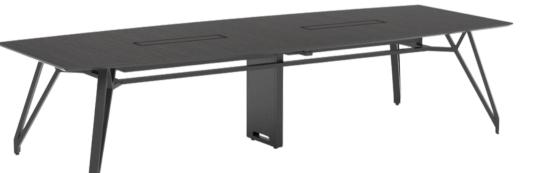

#### **SPIDER**

Table stands out with its sharp, spider-like legs. Its smooth, top offers a modern look, and built-in power and data ports keep things organized.This table blends bold style with practical use, making it a focal point for any modern office.

#### **SPIDER**

Size : 3200 x 1200 x 750 mm. Size : 3600 x 1200 x 750 mm.