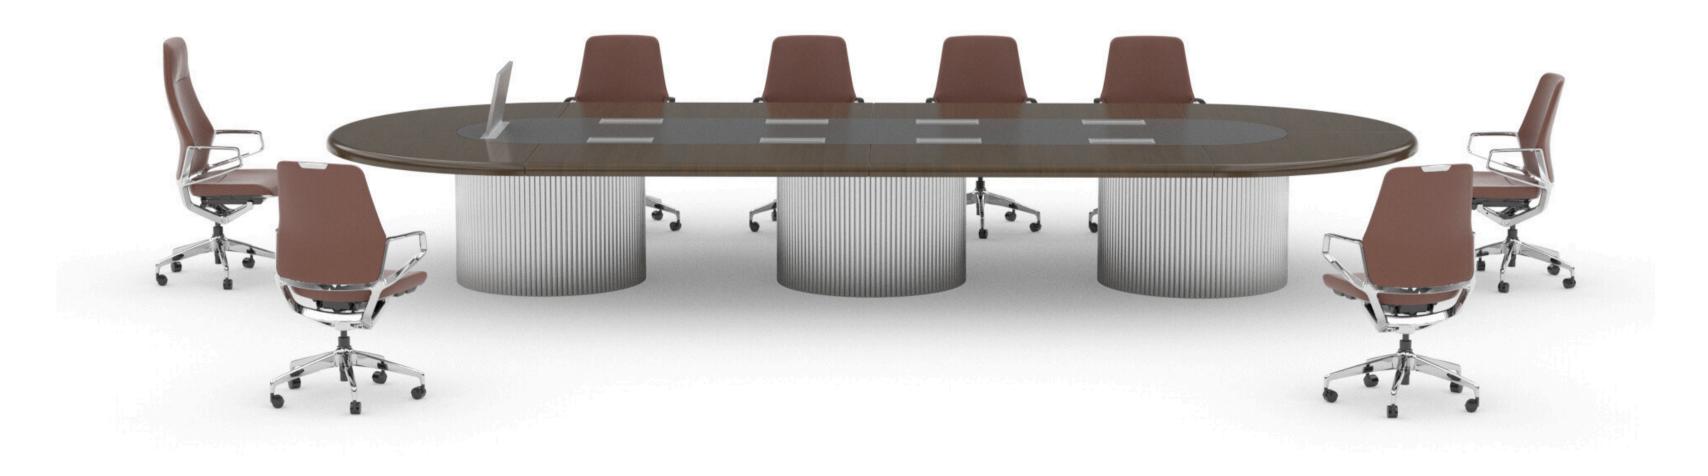

### DOVE

W5400 x D2200 x H750mm.

The OVAL conference table is a modern and elegant conference table that is perfect for professional meetings. It is made from high-quality materials and features a sleek, minimalist design. The oval shape of the table promotes collaboration and communication among participants, and the spacious surface provides ample room for laptops, documents, and other meeting materials. The OVAL conference table is available in a variety of sizes and finishes to suit any meeting space.