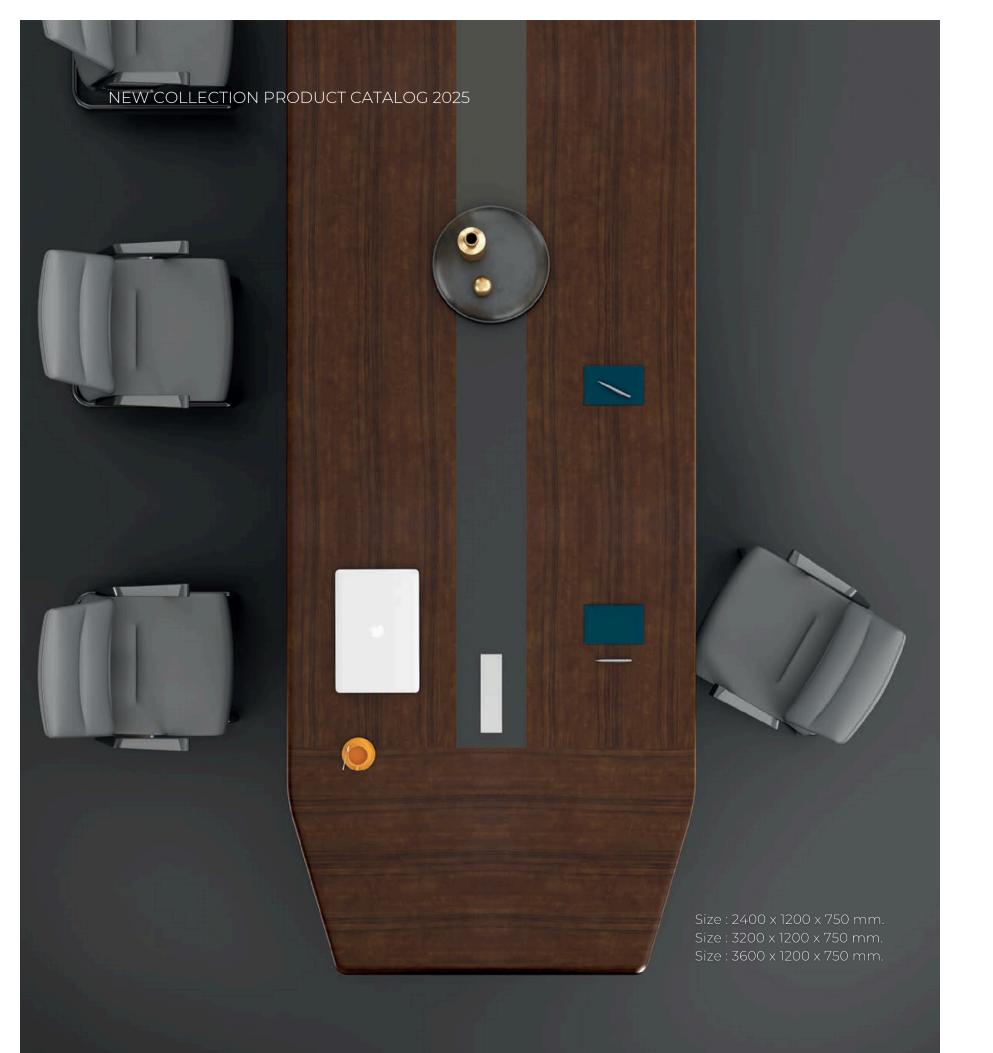

#### KERMAN

This extended hexagonal conference table is an excellent choice for organizations seeking a table that is both beautiful and functional, while promoting effective communication and collaboration.

Size : 2400 x 1200 x 750 mm Size : 3200 x 1200 x 750 mm. Size : 3600 x 1200 x 750 mm.

2025-2026