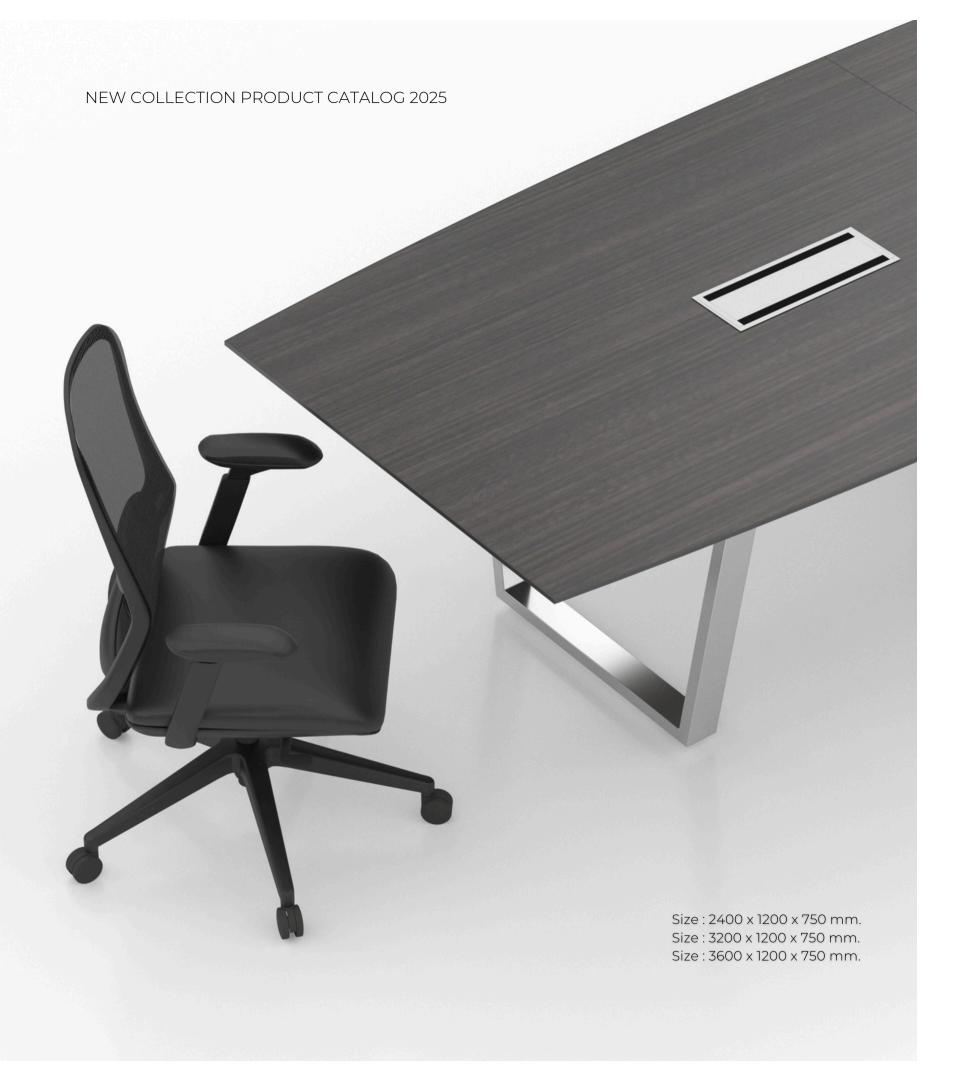

Size : 2400 x 1200 x 750 mm Size : 3200 x 1200 x 750 mm. Size : 3600 x 1200 x 750 mm.

2025-2026