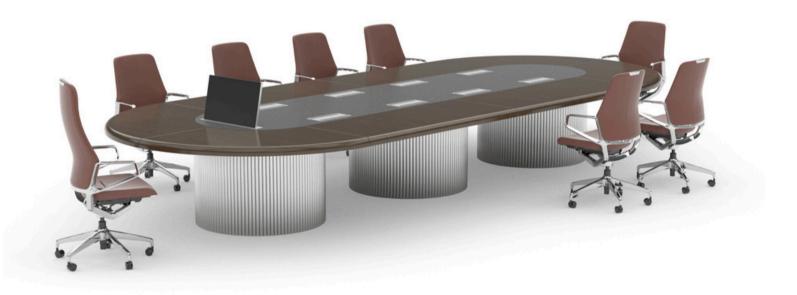

### DOVE

W5400 x D2200 x H750mm.

The OVAL conference table is a modern and elegant conference table that is perfect for professional meetings. It is made from high-quality materials and features a sleek, minimalist design. The oval shape of the table promotes collaboration and communication among participants, and the spacious surface provides ample room for laptops, documents, and other meeting materials. The OVAL conference table is available in a variety of sizes and finishes to suit any meeting space.