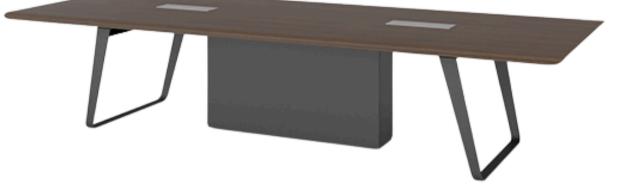

### RICHMOND

Size : 2400 x 1200 x 750 mm. Size : 3200 x 1200 x 750 mm. Size : 3600 x 1200 x 750 mm.

Size : 2400 x 1200 x 750 mm Size : 3200 x 1200 x 750 mm. Size : 3600 x 1200 x 750 mm.

2025-2026